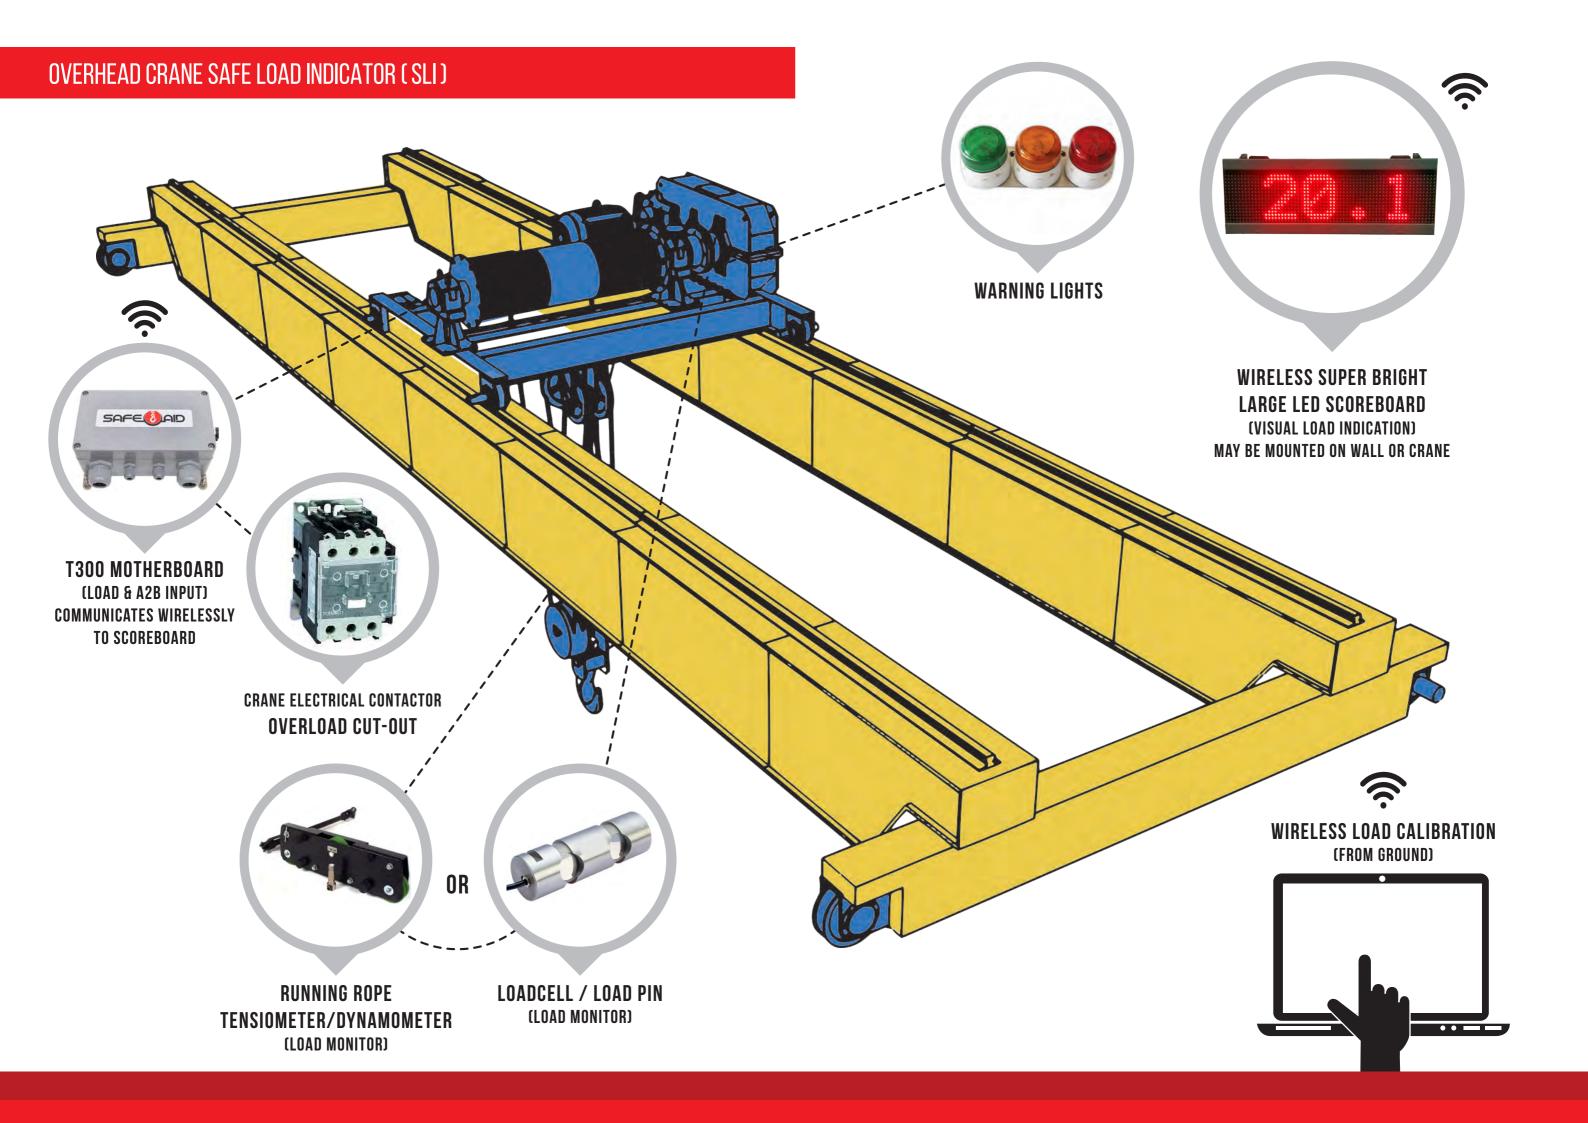

# OVERHEAD CRANE SAFE LOAD INDICATOR (SLI) WITH WIRELESS LED SCOREBOARD

#### SYSTEM FEATURES

- · Rugged outdoor design for harsh environments.
- · Large super bright display for excellent readability.
- · All boxes built with suitable water and dust protection.
- Overdesigned load cells to help prevent damage when shock loaded.
- All components separate for easy installation and maintenance.
- · Easy calibration with 2.4GHZ Module on PC.
- 3 Tier LED robot light for visual warning (Optional)
- Wireless calibration from the ground no need to access system on crab to calibrate
- LED Scoreboard may be mounted anywhere in the vicinity of the crane (wireless)

#### T300 MOTHER BOARD

- Double Multi-layered circuit board 2 layers
- 220VAC Input Voltage
- 2 x Optically Isolated Digital Inputs
- 2 x Load Cell Inputs
- 1 x Potential Free Output
- 3 x Normally Open 12VDC Outputs
- IP65 Glass Fibre reinforced polyester Enclosure.
- RS485 Communication
- · CAN Bus Communication
- 2.4GGHZ Communication
- USB-A Interface
- Outside Dimensions 260 x 160 x 100mm
   (L x W x H) excluding gland entries
- · Calibration via 2.4GHZ Module

#### OUTDOOR LED DISPLAY UNIT

- 5 x 160mm Digits
- IP54 Protected Enclosure
- Powder-coated
- RS485 Interface
- 230 VAC Supply
- Outside Dimensions 650 x 230 x 125mm
   (L x W x H) excluding mounting bracket
- · Wireless with CIB Unit (Optional)

#### COMMUNICATION INTERFACE BOARD (CIB)

- 2.4GHZ Communication
- RS485 Communication
- CAN Bus Communication
- IP64 Environmental Protection
- Outside Dimensions 160 x 75 x 60mm
   (L x W x H) excluding mounting bracket

## TENSION LOADCELL, LOAD PIN OR TENSIOMETER / DYNAMOMETER

- Measuring range As per crane specification
- Excitation 2mV per volt
- · Load cell connection via military specification plug.
- · Lock plate to prevent load cell turning.
- IP64 Environmental Protection

#### ROBOT LIGHT

- 3 Tier LED Light (Red, Amber & Green)
- 10-30VDC Operating Voltage