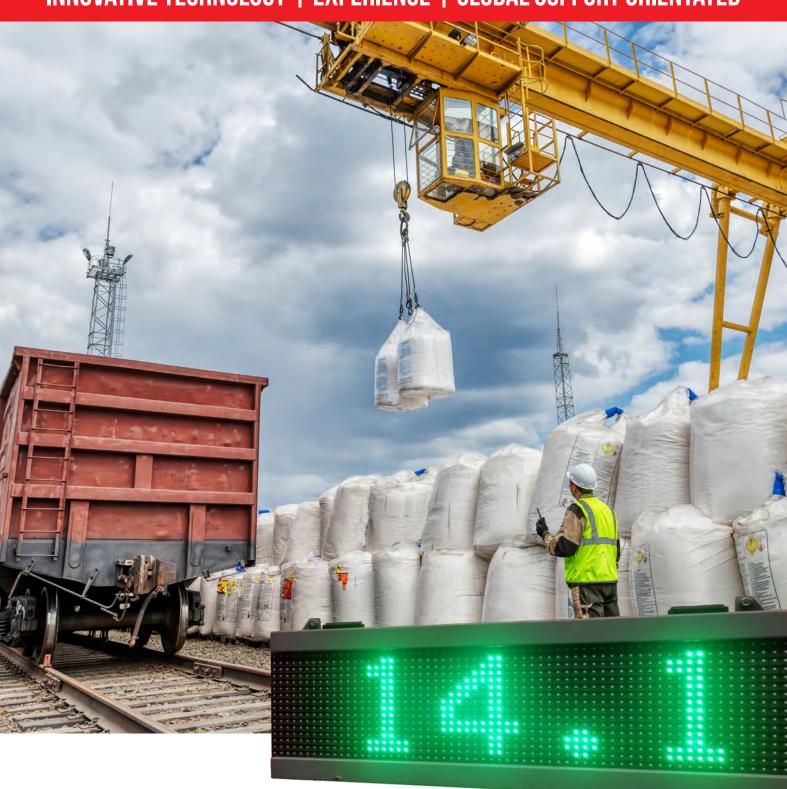

### **GREAT VISIBILITY / EXCELLENT QUALITY / ENHANCED SAFETY SYSTEM**

#### SYSTEM FEATURES

- · Rugged outdoor design for harsh environments.
- · Large super bright display for excellent readability.
- · All boxes built with suitable water and dust protection.
- Overdesigned load cells to help prevent damage when shock loaded.
- All components separate for easy installation and maintenance.
- · Easy calibration with 2.4GHZ Module on PC.
- 3 Tier LED robot light for visual warning (Optional)
- Wireless calibration from the ground no need to access system on crab to calibrate
- LED Scoreboard may be mounted anywhere in the vicinity of the crane (wireless)